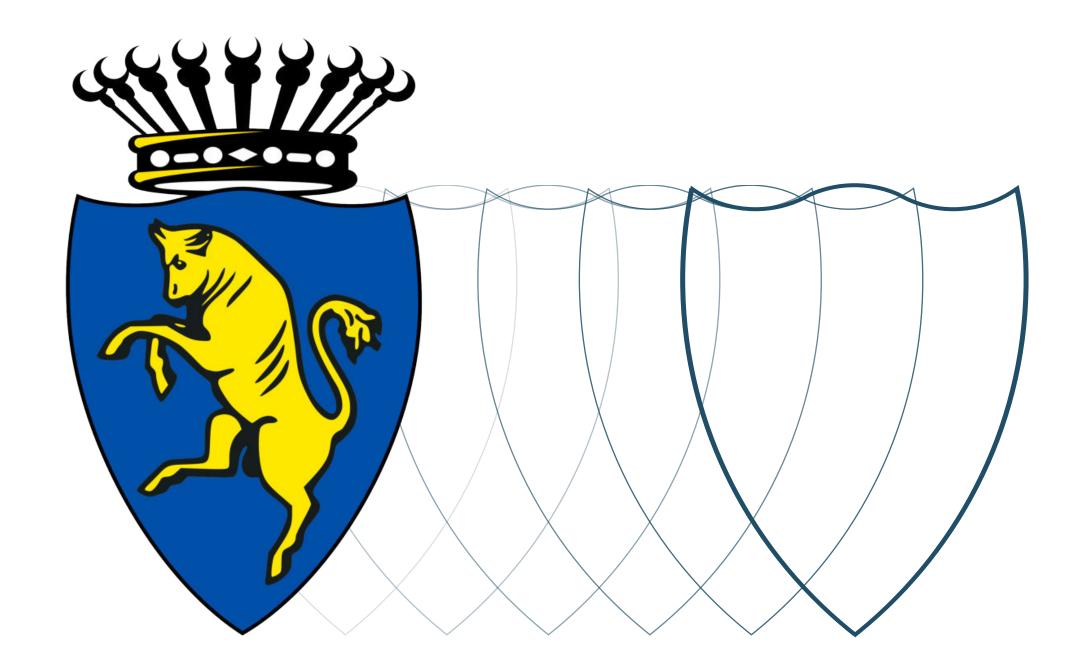

## concept

concept

We started from the **emblem of Turin**, so that we could evoke a strong sense of belonging and connection to the city.

Through this inclusion, the logo reflects the Committee's commitment to **fostering a safe** and thriving environment for the youth of Turin, emphasizing their sense of place and the importance of their active participation in building a brighter future.

**The shield**, as a symbol of security and the construction of a **safer environment**.

#### concept

As the shield rotates, it transforms into a vibrant flower, representing the **concept of blooming**. This visual metaphor reflects the journey of young individuals, blossoming into new and better paths through the support and opportunities provided by the Programme. The dynamic nature of the rotating shield signifies the transformative power of prevention and empowers the younger generation to flourish and thrive.