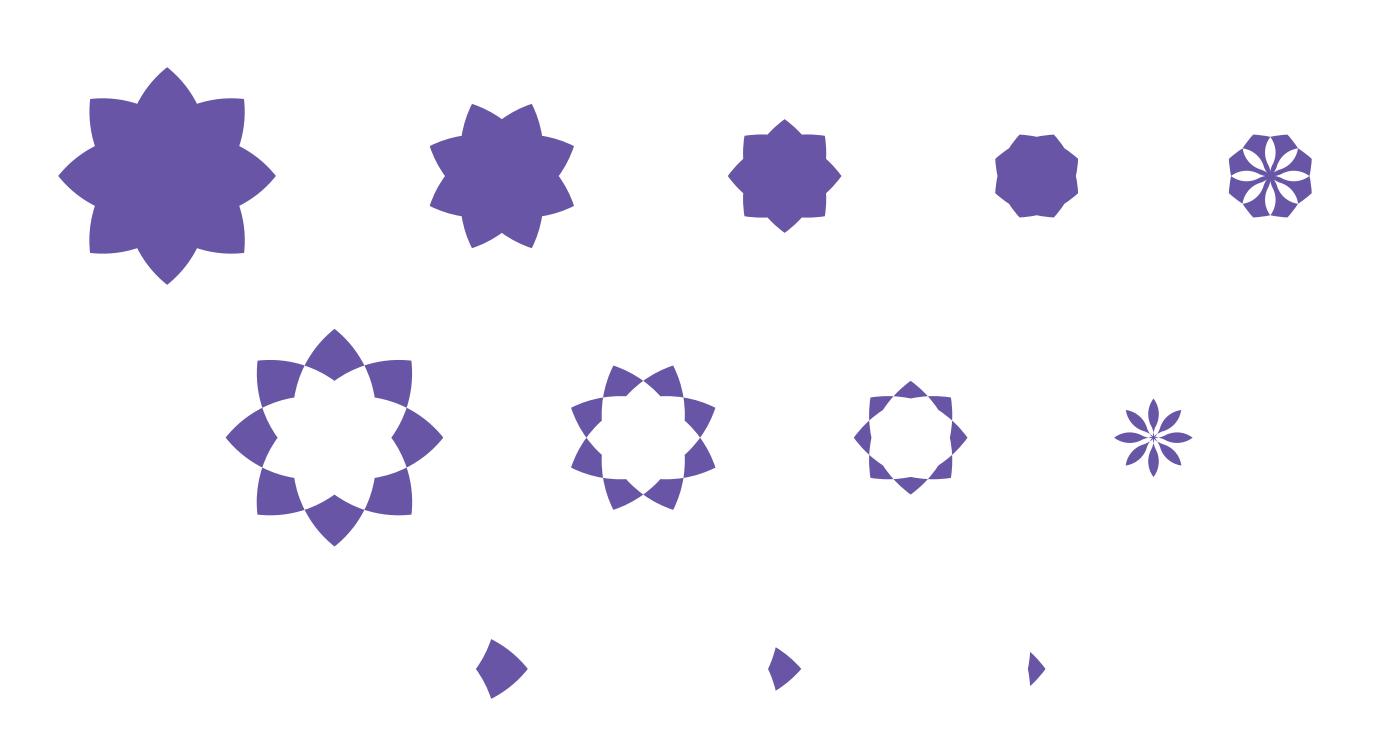

#### components

Deconstructing the logo we get different bits and pieces. These elements represent the different actors in the project that contribute to the decisions and initiatives but also those that will benefit from the outputs of the project.

These elements working together will create the **community** that will make this **programme grow and flourish**.