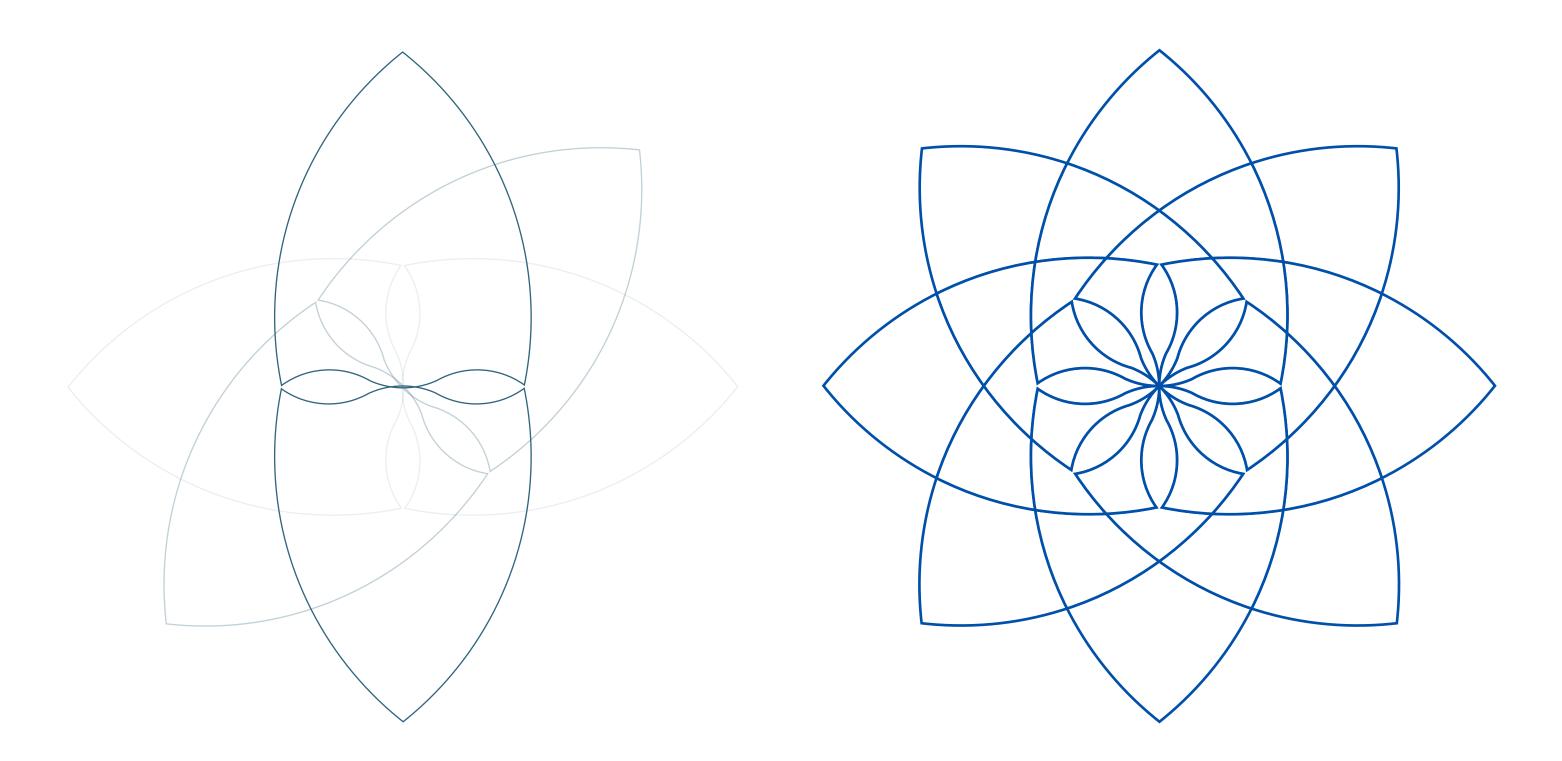

#### concept

As the shield rotates, it transforms into a vibrant flower, representing the **concept of blooming**. This visual metaphor reflects the journey of young individuals, blossoming into new and better paths through the support and opportunities provided by the Programme. The dynamic nature of the rotating shield signifies the transformative power of prevention and empowers the younger generation to flourish and thrive.

#### components

Deconstructing the logo we get different bits and pieces. These elements represent the different actors in the project that contribute to the decisions and initiatives but also those that will benefit from the outputs of the project.

These elements working together will create the **community** that will make this **programme grow and flourish**.