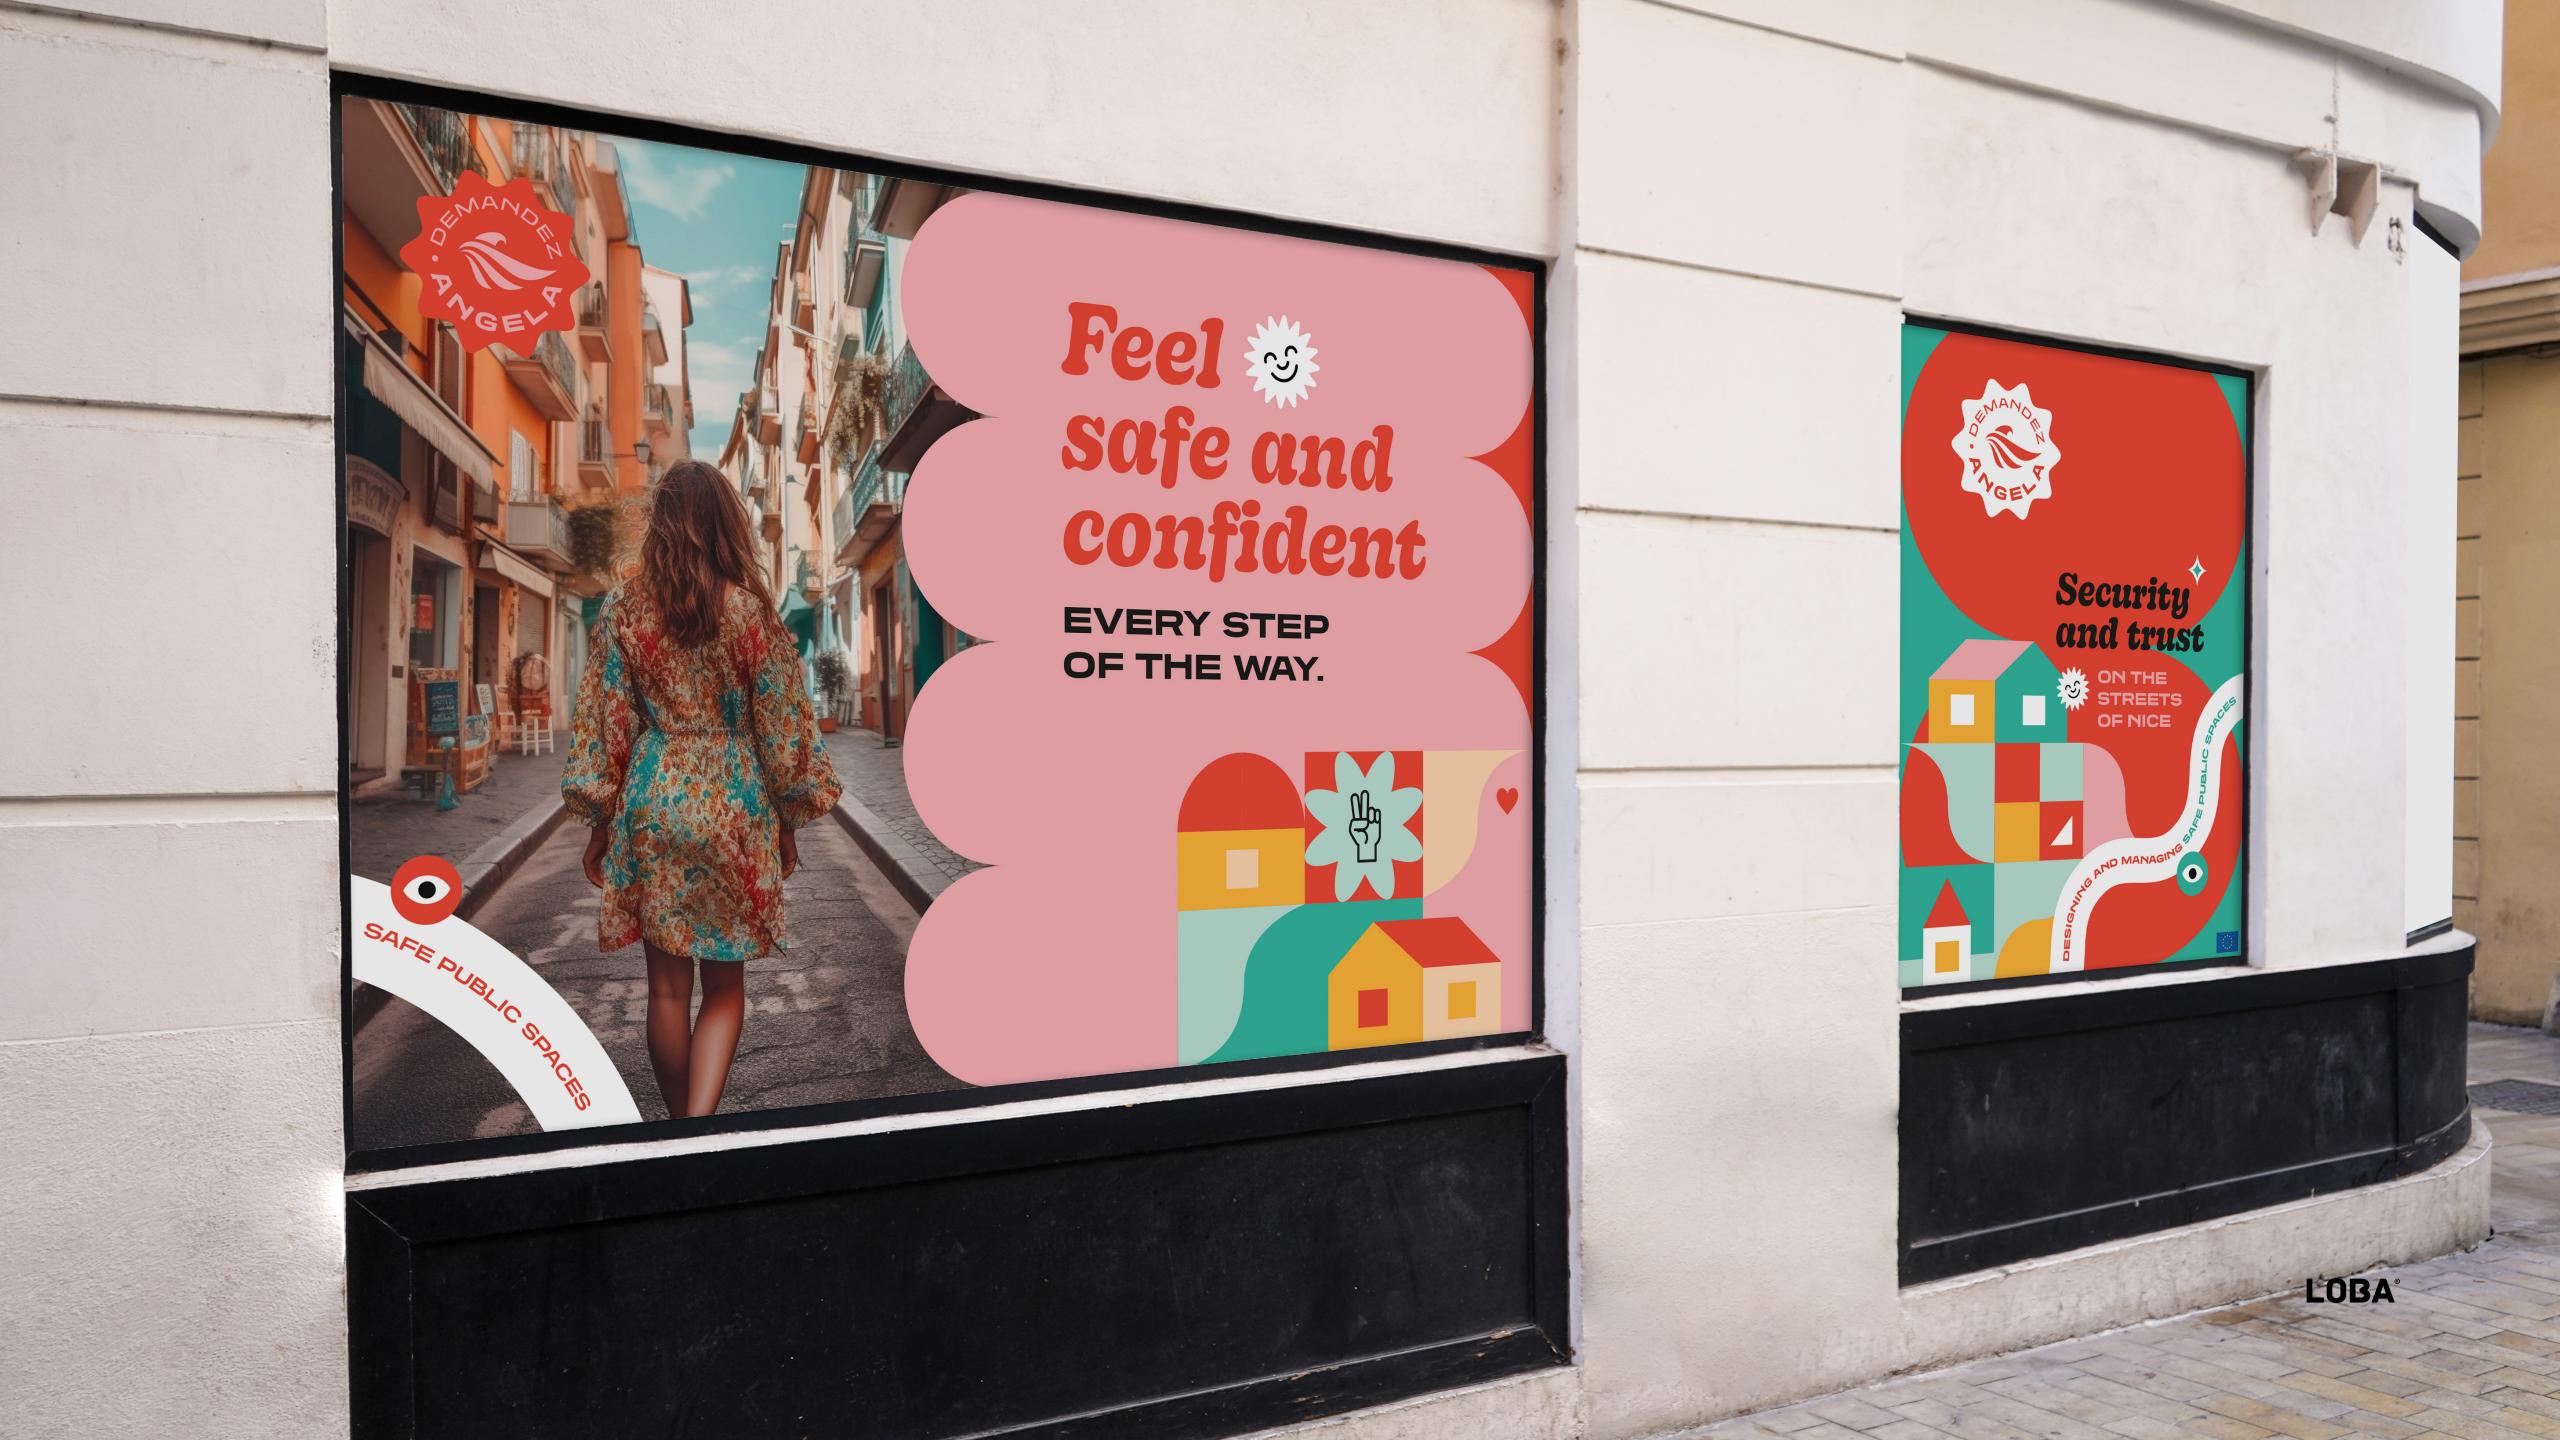

## applications

## Feel State of Sufficient Confide

EVERY STEP OF THE WAY.

**LOBA**<sup>®</sup>

# Feel Stand Safe and Confident

EVERY STEP OF THE WAY.

TO LIGHT THE
WAY, PROVIDING
SUPPORT,
GUIDANCE AND
A SAFETY NET.

**LOBA**°

think. connect. grow. — fiercely.