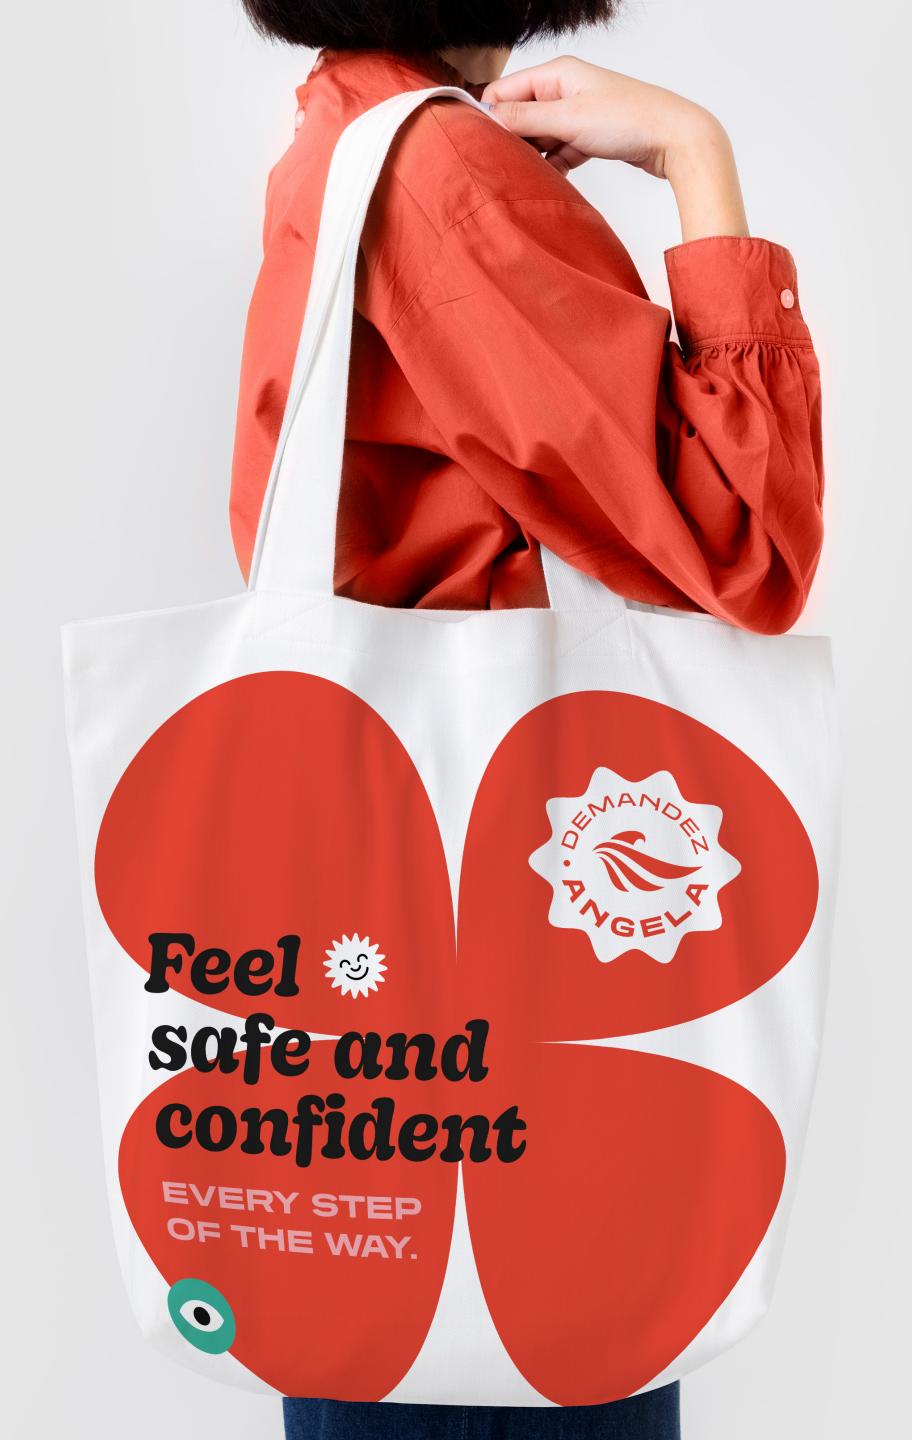

obust letterforms will
to your words a voice of rational
and uncontroversial authority.

typography

# Feel safe and confident

#### **DECOY**

This is the secondary typography font that will be used in small Headlines. Decoy is a soft serif font that will bring a closer and friendly tone to communication.

elements

#### geometric shapes and ripple effect image masks









elements

#### geometric shapes for background compositions



elements

### iconography / illustrations











DESIGNING AND MARKELO SPACES SAILE AND MANAGING GAV

**LOBA**®

## applications

## Feel State of Sufficient Confide

EVERY STEP OF THE WAY.









**LOBA**<sup>®</sup>





# Feel Stand Safe and Confident

EVERY STEP OF THE WAY.





TO LIGHT THE
WAY, PROVIDING
SUPPORT,
GUIDANCE AND
A SAFETY NET.





**LOBA**°











think. connect. grow. — fiercely.

## obrigado.

loba.com

#### LOBA®

#### fale connosco

+351 256 668 413 • geral@loba.com

| oliveira<br>de azeméis   | aveiro                     | guarda               | lisboa                 | porto                    | braga                   |
|--------------------------|----------------------------|----------------------|------------------------|--------------------------|-------------------------|
| Largo Luís de Camões,    | Rua José Afonso 28, loja 3 | M5 - Business Center | Edifício Oeiras Office | Via do Castelo do Queijo | Rua Dr. Manuel José     |
| Edifício Rainha, Piso 12 | 3800-438 Aveiro            | Avenida Rainha Dona  | Rua Marechal Teixeira  | 395, 4100-429            | de Oliveira Machado 39, |
| 3720-232 Oliv