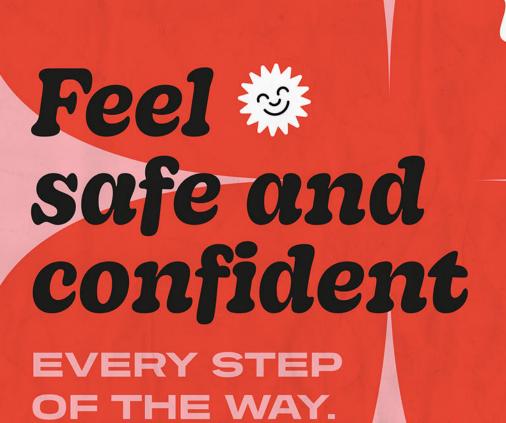

# Feel safe and confident

## Feel State of Sufficient Confide

EVERY STEP OF THE WAY.

**LOBA**<sup>®</sup>

# Feel Stand Safe and Confident

EVERY STEP OF THE WAY.

TO LIGHT THE
WAY, PROVIDING
SUPPORT,
GUIDANCE AND
A SAFETY NET.

**LOBA**°

think. connect. grow. — fiercely.