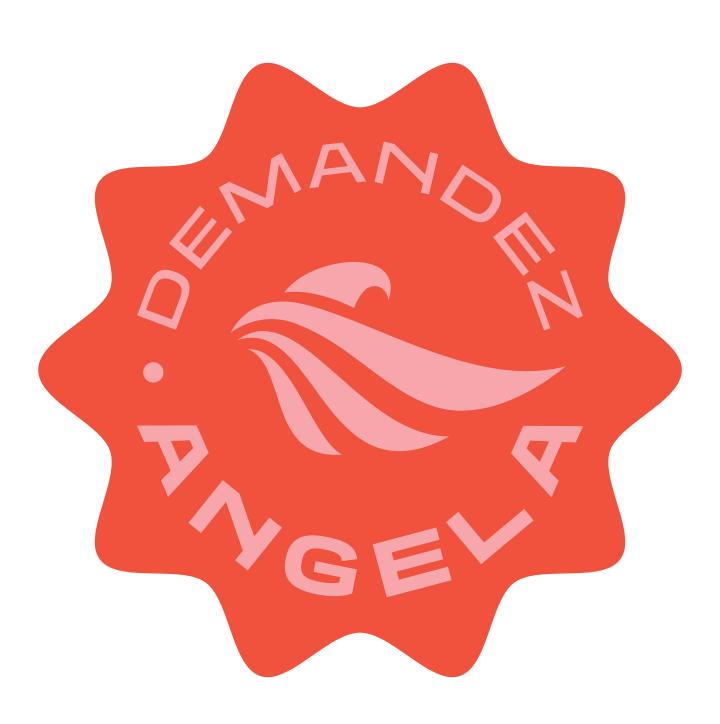

logotipo

logo versions

#### logo versions

This is the version of the logo without the container form that should be used when it is not possible to use the original version.